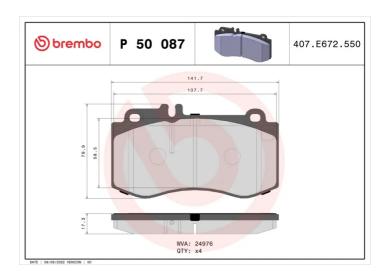

## **BRAKE PAD P 50 087**

## **Technical specifications**

| Wear indicator Prepared for wear indicator | WVA number <b>24976</b> | Accessories With anti-squeal shim |
|--------------------------------------------|-------------------------|-----------------------------------|
| Width<br>141 mm                            | Height<br><b>80</b> mm  | Braking system<br>Brembo          |
| EAN code<br><b>8020584090657</b>           | Axle<br>Front           | 18 mm                             |