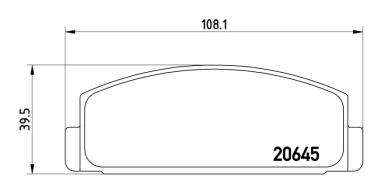

## **Technical specifications**

| EAN code<br><b>8020584054505</b> | Axle<br><b>Rear</b>     | Thickness <b>15</b> mm                  |
|----------------------------------|-------------------------|-----------------------------------------|
| Width 108 mm                     | Height 40 mm            | Braking system <b>Akebono</b>           |
| Wear indicator<br><b>Without</b> | WVA number <b>20645</b> | Accessories<br>With anti-squeal<br>shim |