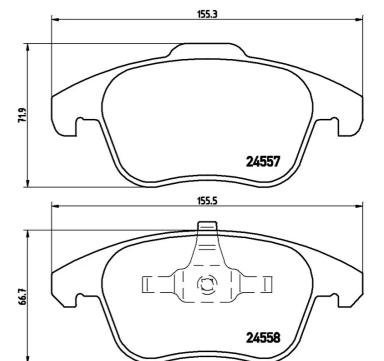

## **Technical specifications** Thickness EAN code Axle 8020584061640 Front 18 mm Width Height Braking system 155 mm 67 mm Teves Accessories With accessories Wear indicator WVA number With anti-squeal Without 24557,24558 shim With piston clip