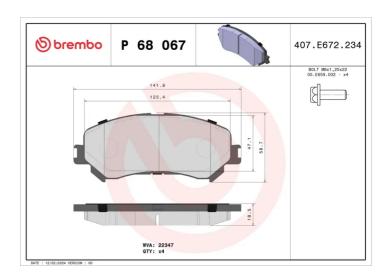

## **Technical specifications**

| rechnical spe                    | cincations              |                                                                             |
|----------------------------------|-------------------------|-----------------------------------------------------------------------------|
| EAN code                         | Axle                    | Thickness                                                                   |
| 8020584084397                    | Front                   | <b>19</b> mm                                                                |
| Width <b>142</b> mm              | Height <b>59</b> mm     | Braking system <b>Akebono</b>                                               |
| Wear indicator<br><b>Without</b> | WVA number <b>22347</b> | Accessories With accessories With anti-squeal shim With brake caliper bolts |