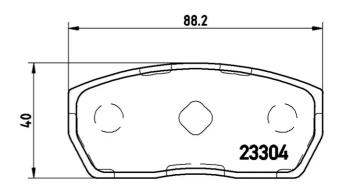

## **Technical specifications**

| 102 mm  Wear indicator  Without | 40 mm  WVA number 23303,23304 | Akebono  Accessories  With anti-squeal |
|---------------------------------|-------------------------------|----------------------------------------|
| <b>8020584062074</b> Width      | Front<br>Height               | <b>15</b> mm  Braking system           |
| EAN code                        | Axle                          | Thickness                              |