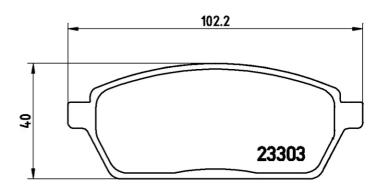

## **Technical specifications**

| 102 mm  Wear indicator  Without | 40 mm  WVA number 23303,23304 | Akebono  Accessories  With anti-squeal |
|---------------------------------|-------------------------------|----------------------------------------|
| <b>8020584062074</b> Width      | Front<br>Height               | <b>15</b> mm  Braking system           |
| EAN code                        | Axle                          | Thickness                              |