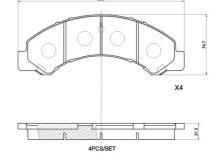

#### **Technical specifications**

| EAN code<br><b>8020584129579</b> | Axle<br>Front and rear     | Thickness<br><b>21</b> mm           |
|----------------------------------|----------------------------|-------------------------------------|
| Width<br><b>206</b> mm           | Height<br><b>75</b> mm     |                                     |
| Wear indicator<br>Without        | WVA number<br><b>25800</b> | Accessories<br>With anti-sq<br>shim |