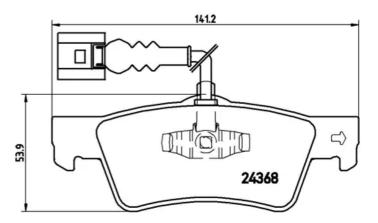

## **Technical specifications**

| EAN code             | Axle         | Thickness      |
|----------------------|--------------|----------------|
| <b>8020584058718</b> | <b>Rear</b>  | <b>19</b> mm   |
| Width                | Height       | Braking system |
| <b>141</b> mm        | <b>51</b> mm | <b>Teves</b>   |
|                      |              | Accessories    |

Wear indicatorWVA numberElectric24367,24368,24556

Accessories With accessories With anti-squeal shim With piston clip

**COMPATIBLE VEHICLES** 