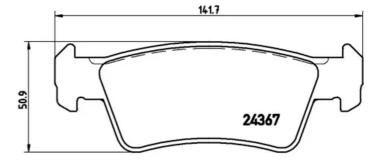

## **Technical specifications**

| EAN code             | Axle         | Thickness      |
|----------------------|--------------|----------------|
| <b>8020584058718</b> | <b>Rear</b>  | <b>19</b> mm   |
| Width                | Height       | Braking system |
| <b>141</b> mm        | <b>51</b> mm | <b>Teves</b>   |
|                      |              | Accessories    |

Wear indicatorWVA numberElectric24367,24368,24556

Accessories With accessories With anti-squeal shim With piston clip

**COMPATIBLE VEHICLES** 