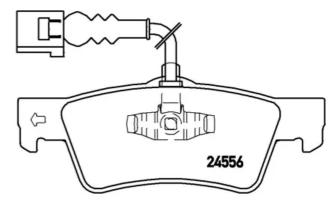

Wear indicatorWVA numberElectric24367,24368,24556

Accessories With accessories With anti-squeal shim With piston clip

**COMPATIBLE VEHICLES** 