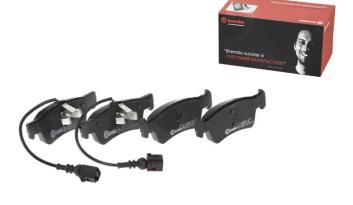

## BRAKE PAD P 85 068

The P 85 068 brake pad is synonymous with reliability

The Brembo brake pad guarantees ultimate safety when braking thanks to the use of more than 100 different compounds, designed according to the type of vehicle and use. Stopping distances reduced to a minimum, maximum driving comfort and silent operation are the most important features of Brembo materials. Brembo brake pads are supplied together with an extensive range of accessories and assembly kits for professionalstandard installation.

- OE-equivalent
- Brembo quality
- ECE-R90 certificate
- Safety
- Performance
- Comfort
- ✓ With accessories