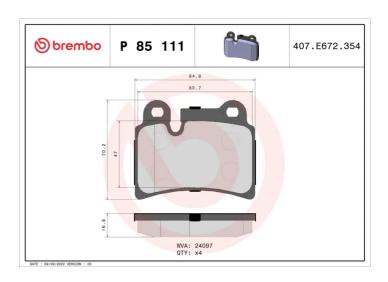

## **BRAKE PAD P 85 111**

## **Technical specifications**

| EAN code<br><b>8020584062609</b>           | Axle<br><b>Rear</b>        | Thickness<br>17 mm                      |
|--------------------------------------------|----------------------------|-----------------------------------------|
| Width<br><b>87</b> mm                      | Height 70 mm               | Braking system<br>Brembo                |
| Wear indicator Prepared for wear indicator | WVA number<br><b>24097</b> | Accessories<br>With anti-squeal<br>shim |