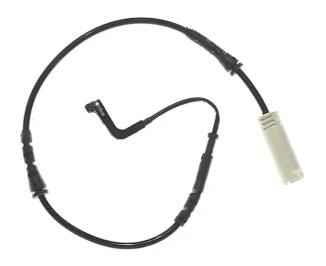

## BRAKE PAD ACCESSORY A 00 211

The A 00 211 brake pad accessory is synonymous with reliability

Brembo brake pad accessories allow for quick and safe replacement of Brembo brake pads. Replacing the accessories concurrently with the brake pads guarantees safe and silent braking system operation.

### **Technical specifications**

EAN codeAxleLength8020584065433Front left635 mm

Type Wear indicator