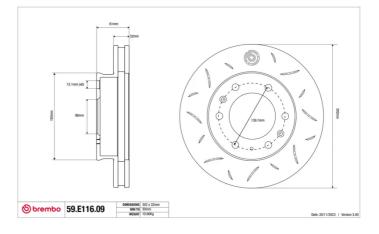

## SPORT | TY3 BRAKE DISC 59.E116.09

The 59.E116.09 brake disc is synonymous with reliability

Type-3 slotting used to distinguish the Brembo SPORT | TY3 brake disc is widely used in professional motorsports. It therefore offers superior initial response with excellent release characteristics, improving braking performance while giving the vehicle an aggressive appearance. The Brembo logo on the braking surface adds an exclusive and unique touch to the vehicle. The SPORT | TY3 brake discs are plug-and-play since they replace OE discs directly.

## **Technical specifications**