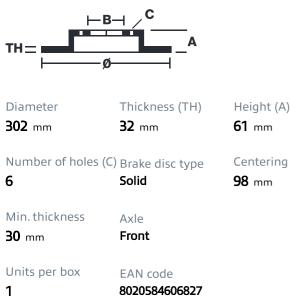

## () brembo

## SPORT | TY3 BRAKE DISC 59.E116.09

The 59.E116.09 brake disc is synonymous with reliability

Type-3 slotting used to distinguish the Brembo SPORT | TY3 brake disc is widely used in professional motorsports. It therefore offers superior initial response with excellent release characteristics, improving braking performance while giving the vehicle an aggressive appearance. The Brembo logo on the braking surface adds an exclusive and unique touch to the vehicle. The SPORT | TY3 brake discs are plug-and-play since they replace OE discs directly.

- OE-equivalent
- Brembo quality
- ECE-R90 certificate
- Safety
- Performance
- Comfort
- Sports driving
- Sporty look

## **Technical specifications**