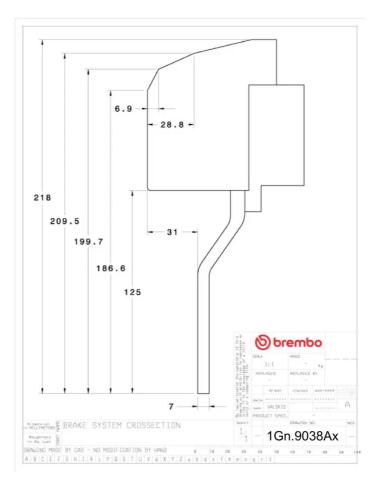

## () brembo

## UPGRADE GT KIT 1G3.9038A\_

The 1G3.9038A\_ GT kit is synonymous with superior performance

Complete braking systems, comprising components derived from the world of motorsports and offering unrivalled levels of technology on the market. They feature aluminium radial-mounted fixed calipers, with opposing pistons. Depending on the type of system and the required performance level, the calipers can either be in two-parts, monoblock or even monoblock machined from solid billet metal. The uprated brake discs can be integral (one-piece) or composite, drilled or slotted.

- Brembo quality
- Safety
- Performance
- Comfort
- Sports driving
- Sporty look

Available in 3 colours

1G3.9038A1

1G3.9038A2

1G3.9038A3





## **Technical specifications**





COMPATIBLE VEHICLES