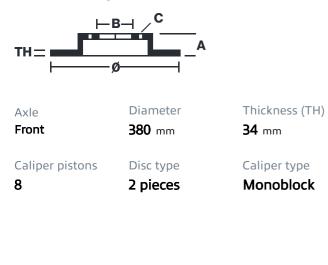

## () brembo

## UPGRADE GT KIT 1G3.9038A\_

The 1G3.9038A\_ GT kit is synonymous with superior performance

Complete braking systems, comprising components derived from the world of motorsports and offering unrivalled levels of technology on the market. They feature aluminium radial-mounted fixed calipers, with opposing pistons. Depending on the type of system and the required performance level, the calipers can either be in two-parts, monoblock or even monoblock machined from solid billet metal. The uprated brake discs can be integral (one-piece) or composite, drilled or slotted.

- Brembo quality
- Safety
- Performance
- Comfort
- Sports driving
- Sporty look

Available in 3 colours

1G3.9038A1

1G3.9038A2

1G3.9038A3





## **Technical specifications**





COMPATIBLE VEHICLES