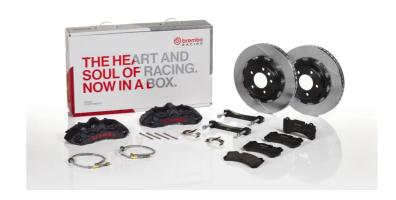

## The 1M2.8006AS GT kit is synonymous with superior performance

Complete braking systems, comprising components derived from the world of motorsports and offering unrivalled levels of technology on the market. They feature aluminium radial-mounted fixed calipers, with opposing pistons. Depending on the type of system and the required performance level, the calipers can either be in two-parts, monoblock or even monoblock machined from solid billet metal. The uprated brake discs can be integral (one-piece) or composite, drilled or slotted.

- Brembo quality
- ✓ Safety
- ✓ Performance
- ✓ Comfort
- Racing inspired
- Sports driving
- ✓ Sporty look

Available in 1 colours