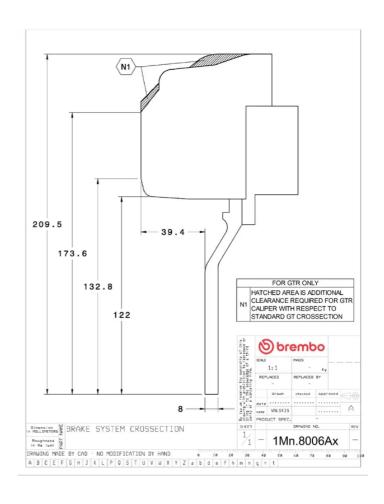

## The 1M2.8006AS GT kit is synonymous with superior performance

Complete braking systems, comprising components derived from the world of motorsports and offering unrivalled levels of technology on the market. They feature aluminium radial-mounted fixed calipers, with opposing pistons. Depending on the type of system and the required performance level, the calipers can either be in two-parts, monoblock or even monoblock machined from solid billet metal. The uprated brake discs can be integral (one-piece) or composite, drilled or slotted.