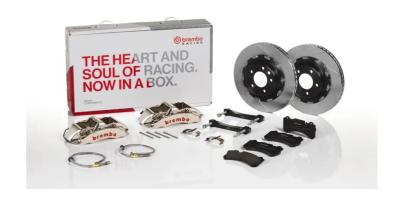

## The 1M2.8043AR GT kit is synonymous with superior performance

Complete braking systems, comprising components derived from the world of motorsports and offering unrivalled levels of technology on the market. They feature aluminium radial-mounted fixed calipers, with opposing pistons. Depending on the type of system and the required performance level, the calipers can either be in two-parts, monoblock or even monoblock machined from solid billet metal. The uprated brake discs can be integral (one-piece) or composite, drilled or slotted.

- Brembo quality
- ✓ Safety
- ✓ Performance
- ✓ Comfort
- Racing inspired
- Sports driving
- ✓ Sporty look

Available in 1 colours