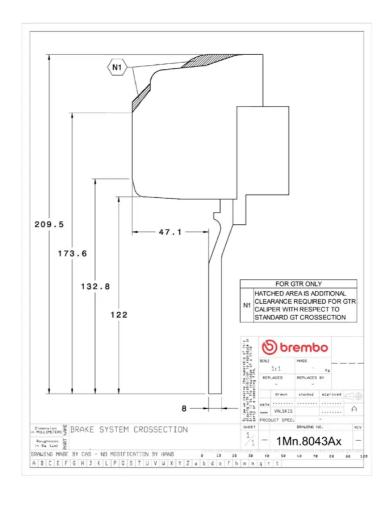

## UPGRADE GT | R KIT 1M2.8043AR

## The 1M2.8043AR GT kit is synonymous with superior performance

Complete braking systems, comprising components derived from the world of motorsports and offering unrivalled levels of technology on the market. They feature aluminium radial-mounted fixed calipers, with opposing pistons. Depending on the type of system and the required performance level, the calipers can either be in two-parts, monoblock or even monoblock machined from solid billet metal. The uprated brake discs can be integral (one-piece) or composite, drilled or slotted.