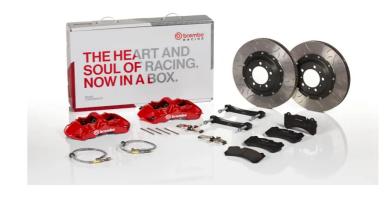

## UPGRADE GT KIT 1M3.8018A\_

## The 1M3.8018A\_ GT kit is synonymous with superior performance

Complete braking systems, comprising components derived from the world of motorsports and offering unrivalled levels of technology on the market. They feature aluminium radial-mounted fixed calipers, with opposing pistons. Depending on the type of system and the required performance level, the calipers can either be in two-parts, monoblock or even monoblock machined from solid billet metal. The uprated brake discs can be integral (one-piece) or composite, drilled or slotted.

- Brembo quality
- ✓ Safety
- Performance
- ✓ Comfort
- Sports driving
- ✓ Sporty look

## Available in 4 colours

1M3.8018A1

1M3.8018A2

1M3.8018A3

1M3.8018A5