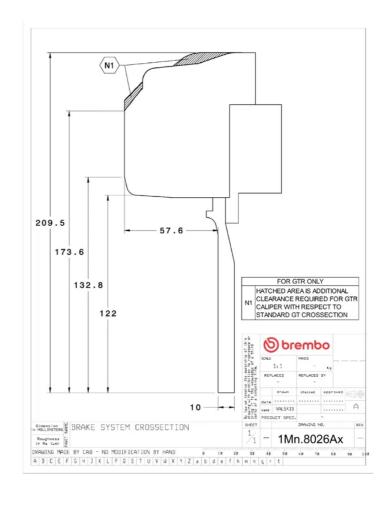

## The 1M3.8026AS GT kit is synonymous with superior performance

Complete braking systems, comprising components derived from the world of motorsports and offering unrivalled levels of technology on the market. They feature aluminium radial-mounted fixed calipers, with opposing pistons. Depending on the type of system and the required performance level, the calipers can either be in two-parts, monoblock or even monoblock machined from solid billet metal. The uprated brake discs can be integral (one-piece) or composite, drilled or slotted.