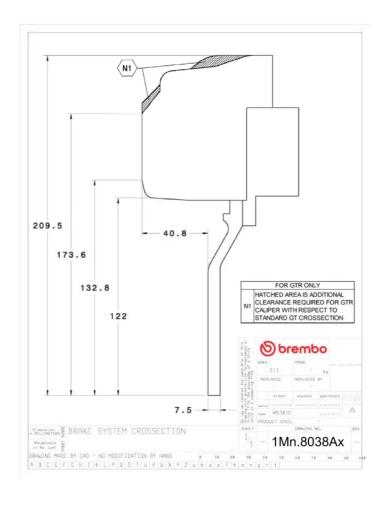

## UPGRADE GT | S KIT 1M3.8038AS

## The 1M3.8038AS GT kit is synonymous with superior performance

Complete braking systems, comprising components derived from the world of motorsports and offering unrivalled levels of technology on the market. They feature aluminium radial-mounted fixed calipers, with opposing pistons. Depending on the type of system and the required performance level, the calipers can either be in two-parts, monoblock or even monoblock machined from solid billet metal. The uprated brake discs can be integral (one-piece) or composite, drilled or slotted.