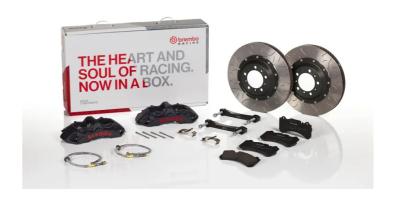

## The 1M3.8038AS GT kit is synonymous with superior performance

Complete braking systems, comprising components derived from the world of motorsports and offering unrivalled levels of technology on the market. They feature aluminium radial-mounted fixed calipers, with opposing pistons. Depending on the type of system and the required performance level, the calipers can either be in two-parts, monoblock or even monoblock machined from solid billet metal. The uprated brake discs can be integral (one-piece) or composite, drilled or slotted.

- Brembo quality
- ✓ Safety
- ✓ Performance
- ✓ Comfort
- Racing inspired
- Sports driving
- ✓ Sporty look