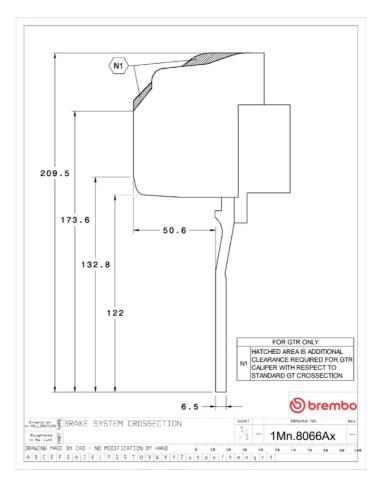

## () brembo

## UPGRADE GT KIT 1M3.8066A\_

The 1M3.8066A\_ GT kit is synonymous with superior performance

Complete braking systems, comprising components derived from the world of motorsports and offering unrivalled levels of technology on the market. They feature aluminium radial-mounted fixed calipers, with opposing pistons. Depending on the type of system and the required performance level, the calipers can either be in two-parts, monoblock or even monoblock machined from solid billet metal. The uprated brake discs can be integral (one-piece) or composite, drilled or slotted.

- Brembo quality
- Safety
- Performance
- Comfort
- Sports driving
- Sporty look

Available in 4 colours

1M3.8066A1

1M3.8066A2

1M3.8066A3

1M3.8066A5





## **Technical specifications**





**COMPATIBLE VEHICLES**