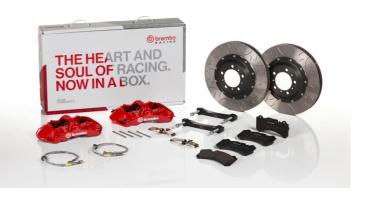

## UPGRADE GT KIT 1M3.8066A\_

The 1M3.8066A\_ GT kit is synonymous with superior performance

Complete braking systems, comprising components derived from the world of motorsports and offering unrivalled levels of technology on the market. They feature aluminium radial-mounted fixed calipers, with opposing pistons. Depending on the type of system and the required performance level, the calipers can either be in two-parts, monoblock or even monoblock machined from solid billet metal. The uprated brake discs can be integral (one-piece) or composite, drilled or slotted.

- Brembo quality
- Safety
- Performance
- Comfort
- Sports driving
- Sporty look

Available in 4 colours

1M3.8066A1

1M3.8066A2

1M3.8066A3

1M3.8066A5