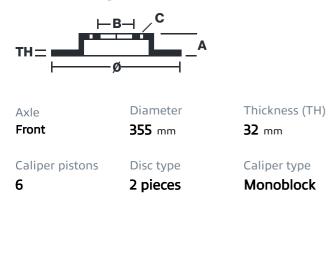

## () brembo

## UPGRADE GT KIT 1M3.8066A\_

The 1M3.8066A\_ GT kit is synonymous with superior performance

Complete braking systems, comprising components derived from the world of motorsports and offering unrivalled levels of technology on the market. They feature aluminium radial-mounted fixed calipers, with opposing pistons. Depending on the type of system and the required performance level, the calipers can either be in two-parts, monoblock or even monoblock machined from solid billet metal. The uprated brake discs can be integral (one-piece) or composite, drilled or slotted.

- Brembo quality
- Safety
- Performance
- Comfort
- Sports driving
- Sporty look

Available in 4 colours

1M3.8066A1

1M3.8066A2

1M3.8066A3

1M3.8066A5





## **Technical specifications**





**COMPATIBLE VEHICLES**