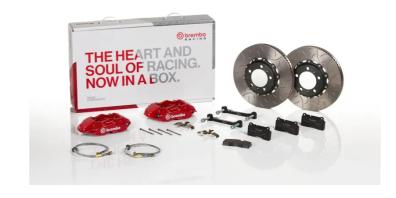

## UPGRADE GT KIT 2P3.8058A\_

## The 2P3.8058A\_ GT kit is synonymous with superior performance

Complete braking systems, comprising components derived from the world of motorsports and offering unrivalled levels of technology on the market. They feature aluminium radial-mounted fixed calipers, with opposing pistons. Depending on the type of system and the required performance level, the calipers can either be in two-parts, monoblock or even monoblock machined from solid billet metal. The uprated brake discs can be integral (one-piece) or composite, drilled or slotted.