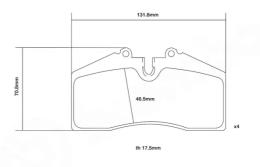

## **Technical specifications**

Width **132** mm Thickness 18 mm

Wear indicator Prepared for wear indicator

WVA number **20953**  Axle Front and rear

EAN code 8020584602010 Tonta

COMPATIBLE VEHICLES