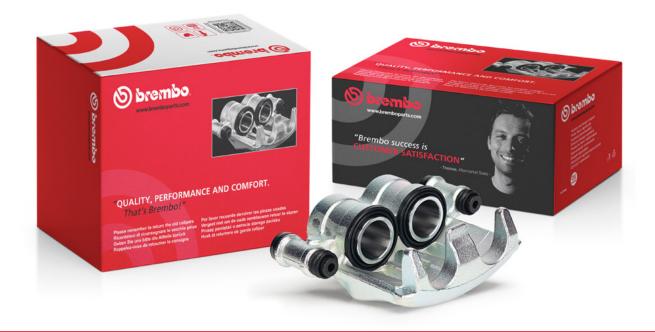

## REFRESHED LOOK FOR BREMBO REMANUFACTURED CALIPERS' BOXES!

For years, Brembo has been offering remanufactured calipers in the Aftermarket range, a sustainable solution that involves the recycling of the caliper body and the replacement of parts subject to wear.

From now on, the packaging for Brembo remanufactured calipers for passenger cars is supplied in the new version:

## RENEWED

The box is completely different from the previous one, consisting of two pieces: a container underneath and a cover on four sides.

## SAFER

The box is closed with a special glue, which makes it sealed. This means that it is not possible to open the box without breaking the seal.

bremboparts.com